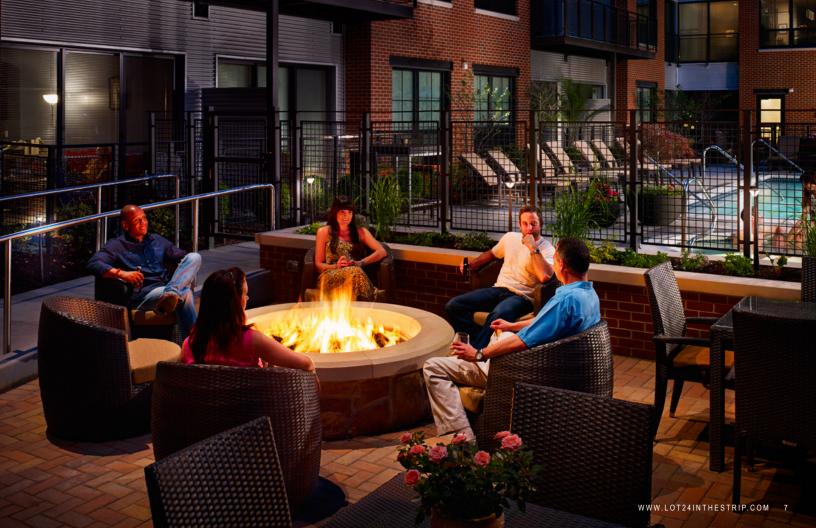

# Amenities

Club room with fireplace, bar and billiards table

Expansive fitness center

Wi-Fi access

Landscaped terrace with hot tub, heated pool and gas grills

Gas fire pit

Non-smoking

Complimentary coffee service