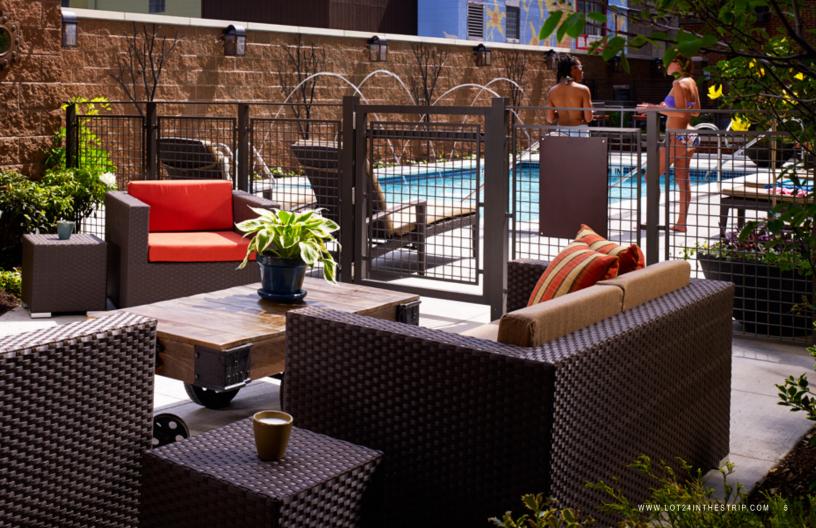

# Amenities

Club room with fireplace, bar and billiards table

Expansive fitness center

Wi-Fi access

Landscaped terrace with hot tub, heated pool and gas grills

Gas fire pit

Non-smoking

Complimentary coffee service

Nestled along the riverfront with access to scenic walking, biking and running trails, Lot 24 brings nature right to your door. Get out on the water with convenient marina access, stroll to nearby museums and theaters, or just relax by the pool on a warm summer evening. There's no shortage of attractions to entice residents and visitors when it comes to life in the Strip District and downtown Pittsburgh.