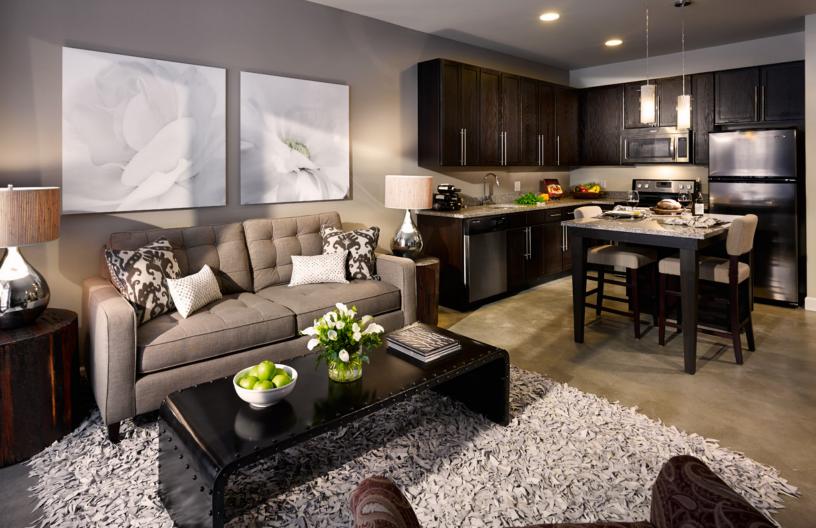

## Unit Features

Energy efficient stainless steel appliances

Eat-in kitchen island

Dark wood cabinets with stainless steel accents

Deep stainless steel sinks

Plethora of cabinet and storage space

In-unit washer and dryer

Custom tile in bathrooms

Granite countertops in kitchen and bath

9 ft. ceilings

Hardwood or polished concrete flooring

Generous natural light

Walk-in closets\*

Luxurious bedroom carpeting

**Balconies and terraces\*** 