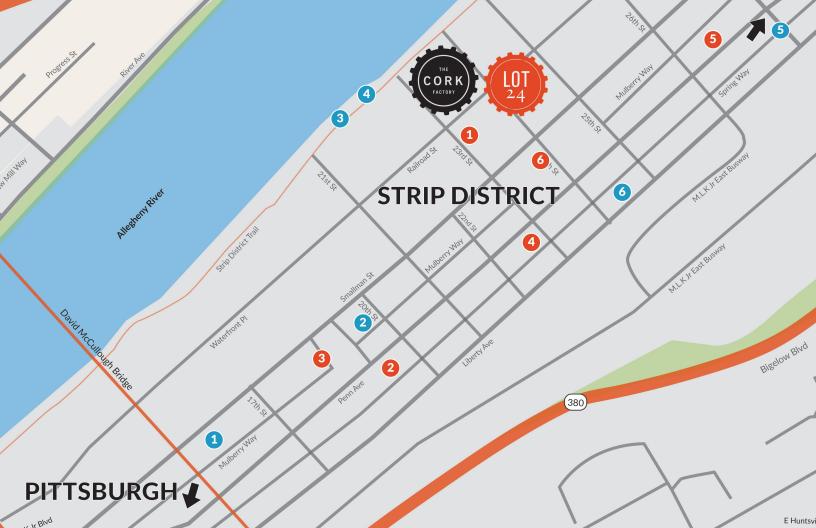

### the location

Lot 24 is located within Pittsburgh's storied Strip District neighborhood, less than 1 mile from downtown. Lively and brimming with produce wholesalers, specialty retailers, farmers markets, bars, eateries and nightclubs, The Strip is an ever-changing world of convenience and entertainment waiting to be explored.

Nestled along the riverfront with access to scenic walking, biking and running trails, Lot 24 brings nature right to your door. Get out on the water with convenient marina access, stroll to nearby museums and theaters, or just relax by the pool on a warm summer evening. There's no shortage of attractions to entice residents and visitors when it comes to life in the Strip District and downtown Pittsburgh.

### **THINGS TO DO**

- **1** CRUZE BAR NIGHTCLUB
- 2 AMPLIFY CHURCH
- **3** PITTSBURGH CRUISE LINES
- **4** LOCK WALL ONE MARINA
- **5** PITTSBURGH WINERY
- **6** PITTSBURGH OPERA