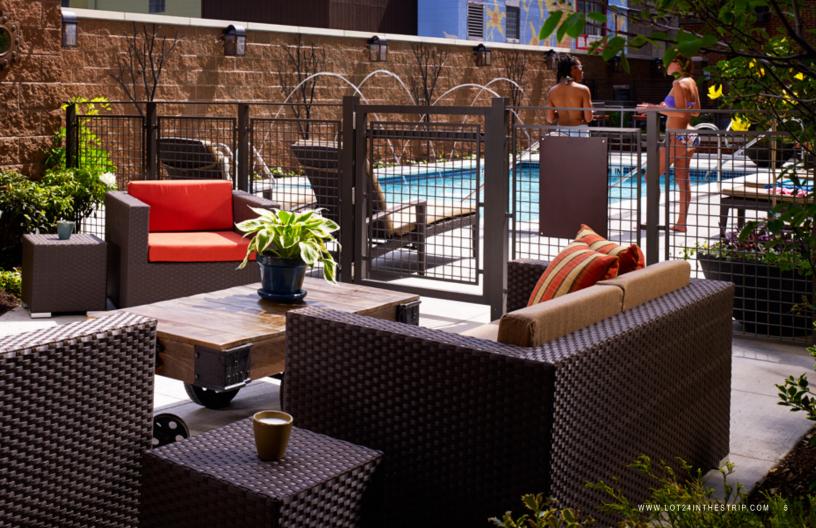

## Amenities

Club room with fireplace, bar and billiards table

Expansive fitness center

Wi-Fi access

Landscaped terrace with hot tub, heated pool and gas grills

Gas fire pit

Non-smoking

Complimentary coffee service