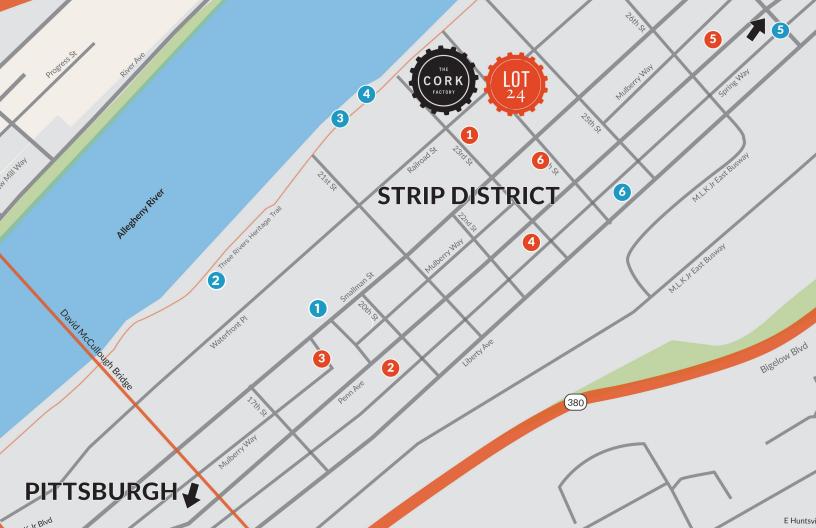

### the location

Lot 24 is located within Pittsburgh's storied Strip District neighborhood, less than 1 mile from downtown. Lively and brimming with produce wholesalers, specialty retailers, farmers markets, bars, eateries and nightclubs, The Strip is an ever-changing world of convenience and entertainment waiting to be explored.

Nestled along the riverfront with access to scenic walking, biking and running trails, Lot 24 brings nature right to your door. Get out on the water with convenient marina access, stroll to nearby museums and theaters, or just relax by the pool on a warm summer evening. There's no shortage of attractions to entice residents and visitors when it comes to life in the Strip District and downtown Pittsburgh.

#### **THINGS TO DO**

- **STRIP DISTRICT TERMINAL**
- THREE RIVERS HERITAGE
- 2 TRAIL
- PITTSBURGH LUXURY CRUISES
- **4** LOCK WALL ONE MARINA
- **5** PITTSBURGH WINERY
- **6** PITTSBURGH OPERA