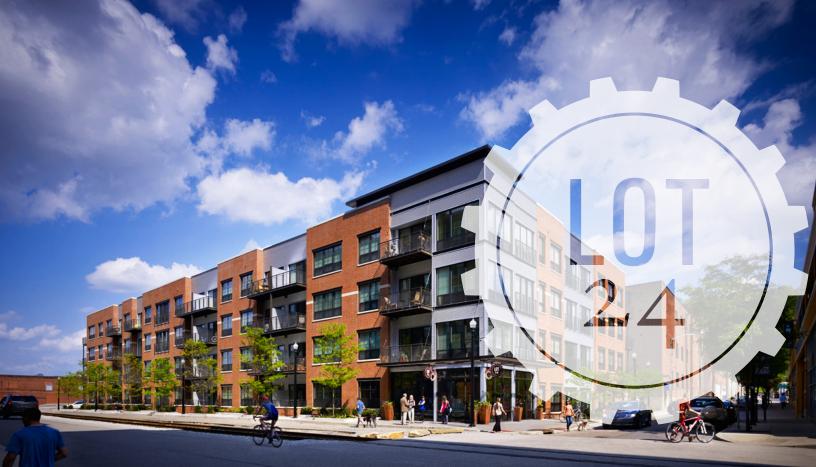

# Strip District Living

Situated in the heart of a changing Pittsburgh, Lot 24 welcomes you to enjoy the best our city has to offer.

Meticulously designed with comfort and convenience in mind, the newly constructed boutique-style community is located in the center of the city's eclectic Strip District. Offering high-end interior finishes with a modern flair and featuring an impressive array of services and amenities, Lot 24 exceeds even the most discriminating resident's expectations. As a LEED certified building, Lot 24 is proud to bring sustainable living to Pittsburgh's fastest-evolving neighborhood.

### the location

Lot 24 is located within Pittsburgh's storied Strip District neighborhood, less than 1 mile from downtown. Lively and brimming with produce wholesalers, specialty retailers, farmers markets, bars, eateries and nightclubs, The Strip is an ever-changing world of convenience and entertainment waiting to be explored.