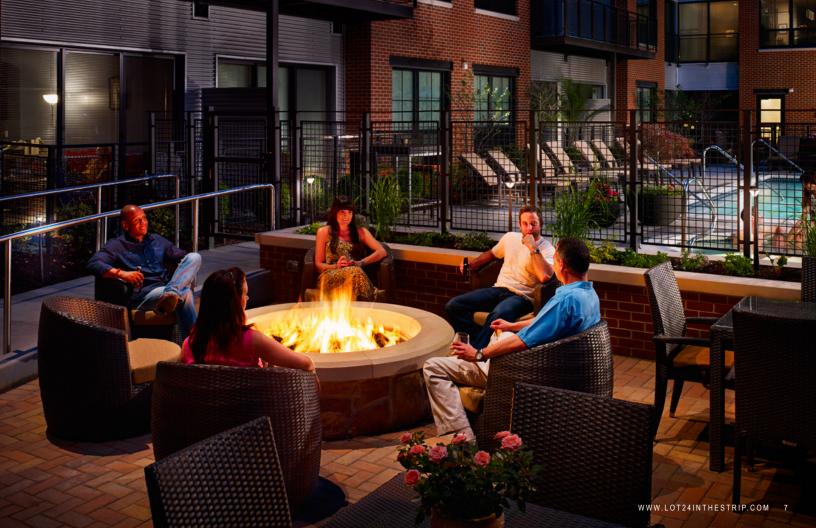

## Amenities

Club room with fireplace, bar and billiards table

Expansive fitness center

Wi-Fi access

Landscaped terrace with hot tub, heated pool and gas grills

Gas fire pit

Non-smoking

Complimentary coffee service