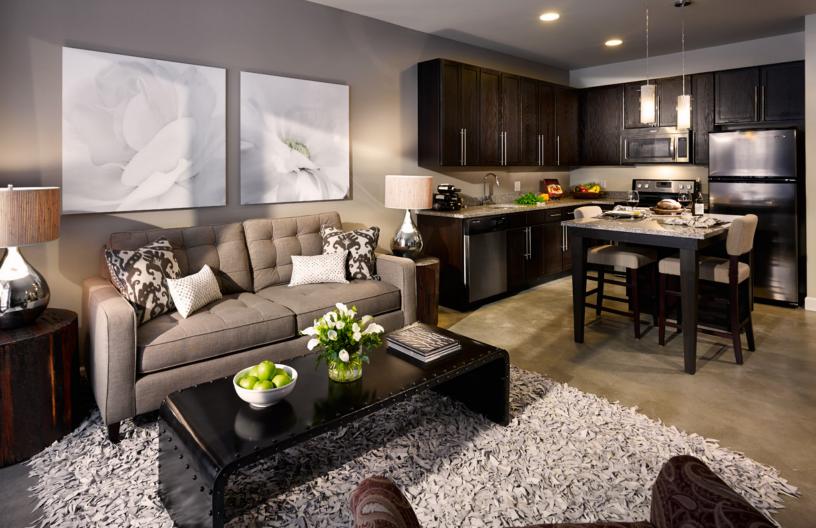

### Unit Features

Energy efficient stainless steel appliances

Eat-in kitchen island

Dark wood cabinets with stainless steel accents

Deep stainless steel sinks

Plethora of cabinet and storage space

In-unit washer and dryer

Custom tile in bathrooms

Granite countertops in kitchen and bath

9 ft. ceilings

Hardwood-style flooring or polished concrete flooring Generous natural light

Walk-in closets\*

Luxurious bedroom carpeting

**Balconies and terraces\*** 